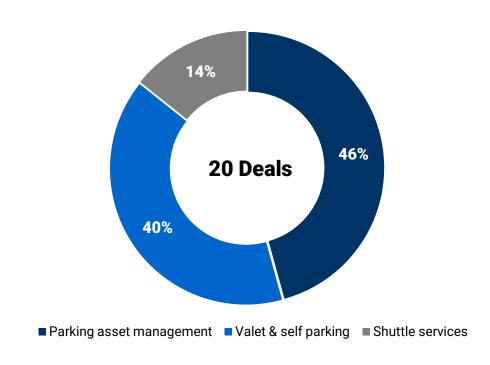

#### **Breakdown by Sub Segment since Jan 2022**

In line with other facility management sub segments, M&A has picked up in H2-2023 in Parking Management & Mobility services & the momentum is expected to continue in H1-2024