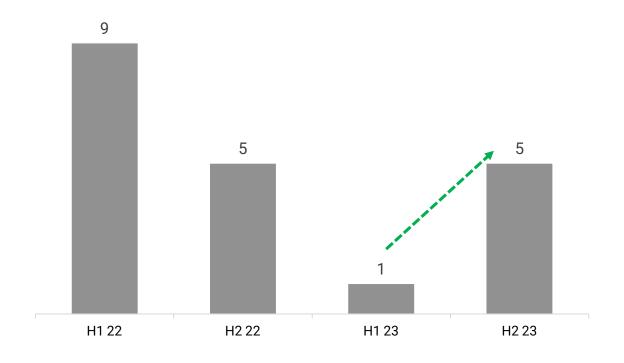

# Parking Management and Mobility Services market witnessing M&A upswing in H2-23 in line with broader Facility Management Market

- M&A in the sector is driven strongly by strategic buyers and established startup platforms along with PE funds
- H2-23 has seen two marquee deals in the space:
  - Metropolis Technologies' acquisition of SP Plus for US\$1.5 Bn funded by multiple PE & VC funds
  - Greenbriar Equity's acquisition of Towne park
- Propark Mobility which provides parking management in 100 cities in USA acquired two companies in H2 - California Parking in October 2023 and Atlantic Parking in November 2023
- Strong acquisition and investment demand for companies demonstrating technology differentiators. Key drivers for M&A in the space include innovative technology solutions like contactless payment, dynamic pricing and analytics along with AI

# M&A in Parking & Mobility Services has Picked Up in H2-23

#### **Breakdown by Sub Segment since Jan 2022**

In line with other facility management sub segments, M&A has picked up in H2-2023 in Parking Management & Mobility services & the momentum is expected to continue in H1-2024